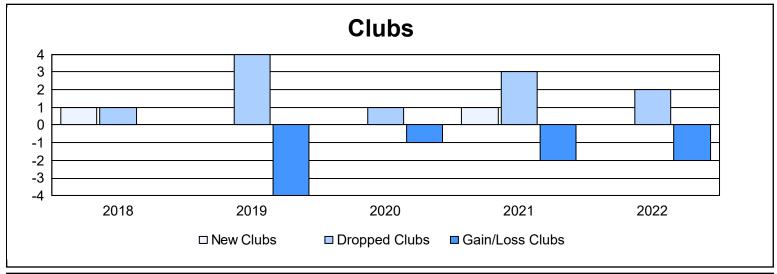

District 336 B As of June 2022 Cumulative

| Year      | New<br>Clubs | Dropped<br>Clubs | Gain/<br>Loss<br>Clubs | New<br>Members | Charter<br>Members | Reinstate<br>Members | Transfer<br>Members | Total<br>Member<br>Added | Total<br>Members<br>Dropped | Gain/<br>Loss<br>Members |
|-----------|--------------|------------------|------------------------|----------------|--------------------|----------------------|---------------------|--------------------------|-----------------------------|--------------------------|
| 2017-2018 | 1            | 1                | 0                      | 207            | 44                 | 2                    | 3                   | 256                      | 330                         | -74                      |
| 2018-2019 | 0            | 4                | -4                     | 201            | 0                  | 2                    | 3                   | 206                      | 354                         | -148                     |
| 2019-2020 | 0            | 1                | -1                     | 184            | 0                  | 3                    | 4                   | 191                      | 337                         | -146                     |
| 2020-2021 | 1            | 3                | -2                     | 132            | 25                 | 3                    | 5                   | 165                      | 310                         | -145                     |
| 2021-2022 | 0            | 2                | -2                     | 146            | 1                  | 3                    | 3                   | 153                      | 322                         | -169                     |
| Average   | 0            | 2                | -2                     | 174            | 14                 | 3                    | 4                   | 194                      | 331                         | -136                     |